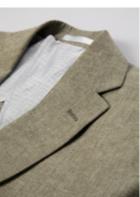

# THE BLAKE SEAFOAM

Explore tonal colours to complement your wedding scheme. Pair your suit with a matching shirt and tie for a clean, coordinated look. You can mix textures for added depth without losing the balance.

Other colours available:

Antique Rogue Blake Seafoam single- and double-breasted