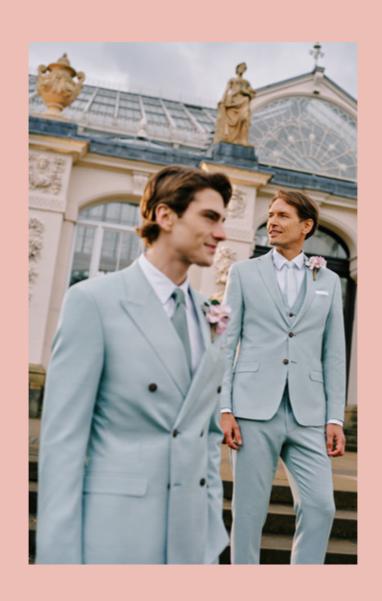

# THE BLAKE SEAFOAM

Explore tonal colours to complement your wedding scheme. Pair your suit with a matching shirt and tie for a clean, coordinated look. You can mix textures for added depth without losing the balance.

Other colours available:

Antique Rogue Blake Seafoam single- and double-breasted