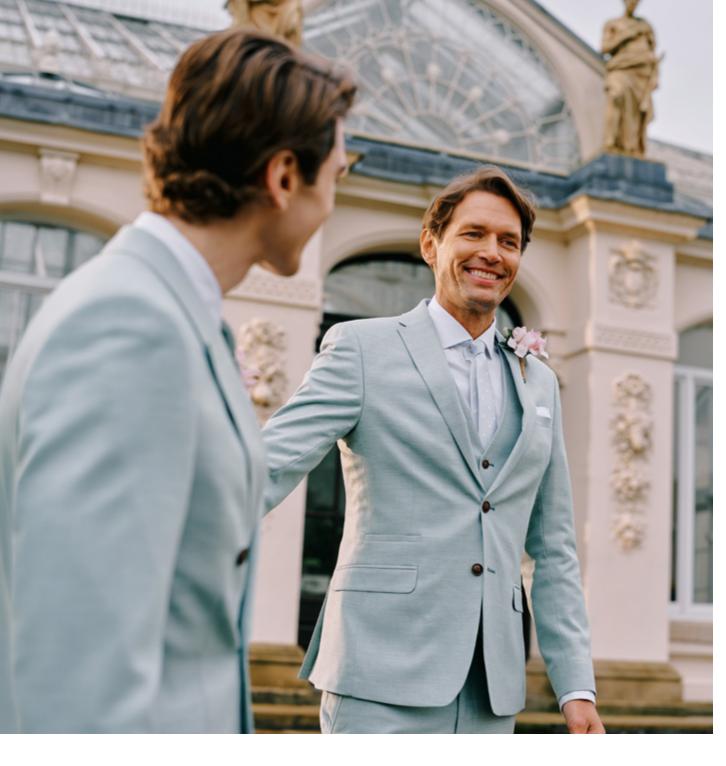

# THE BLAKE SEAFOAM

Explore tonal colours to complement your wedding scheme. Pair your suit with a matching shirt and tie for a clean, coordinated look. You can mix textures for added depth without losing the balance.

Other colours available:

Antique Rogue Blake Seafoam single- and double-breasted