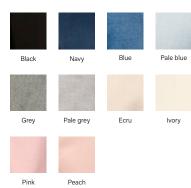

# THE BLAKE SEAFOAM

Explore tonal colours to complement your wedding scheme. Pair your suit with a matching shirt and tie for a clean, coordinated look. You can mix textures for added depth without losing the balance.

Other colours available:

Antique Rogue Blake Seafoam single- and double-breasted

# THE BLAKE ECRU

The Blake Ecru is available in single and double-breasted options. Stand out as the groom on your big day with a feature double-breasted jacket whilst your groomsmen wear the complementary single-breasted jacket.

Antique Rogue Blake Ecru single and double-breasted 2 or 3-piece suit

Antique Rogue Blake Ivory

Shades of cream are a stylish choice for weddings this SS25, offering a fresh, elegant look. With their soft, neutral tone, they're perfect for both daytime and evening celebrations, providing a timeless option for grooms and guests alike.

Shades of pink are a stylish alternative to classic suit colours. From subtle blush to bold rose, there's a pink for every style — whether you're aiming for a refined look or standing out with confidence.