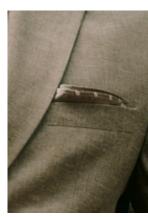

# THE BLAKE COLLECTION

The Blake by Antique Rogue combines classic British tailoring with distinctive detailing, making this a favourite for weddings. Unique linings, buttons and detail stitching along with a hummingbird pin design make this a standout suit for a special occasion.