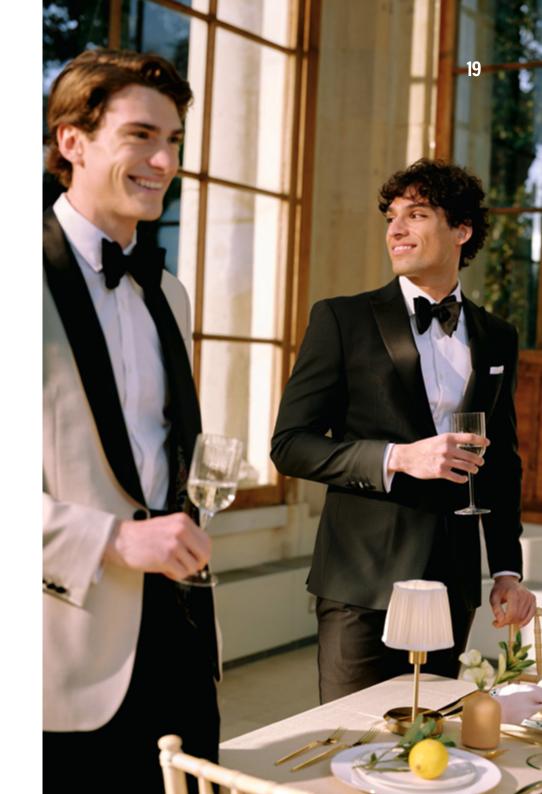

Antique Rogue Huxley double-breasted 2 or 3-piece suit suit Antique Rogue Ecru dresswear jacket Ted Baker black single breasted tuxedo jacket

Keep your style more relaxed with open collars and undone buttons. Add a pocket square to bring your look together.