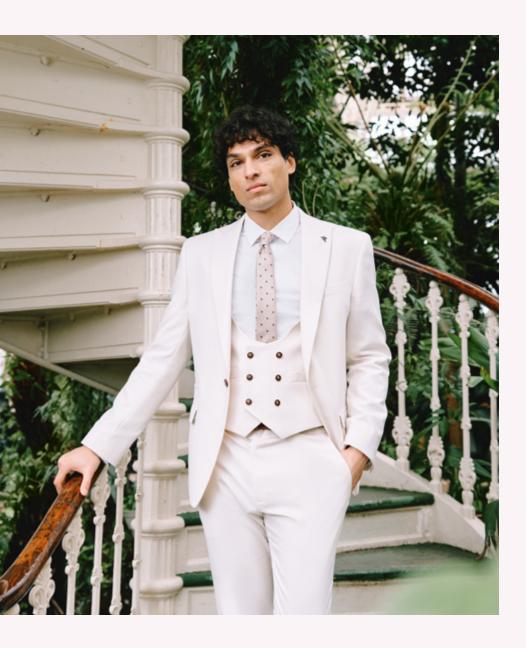

Antique Rogue Blake Ecru single and double-breasted 2 or 3-piece suit

Antique Rogue Blake Ivory

Shades of cream are a stylish choice for weddings this SS25, offering a fresh, elegant look. With their soft, neutral tone, they're perfect for both daytime and evening celebrations, providing a timeless option for grooms and guests alike.